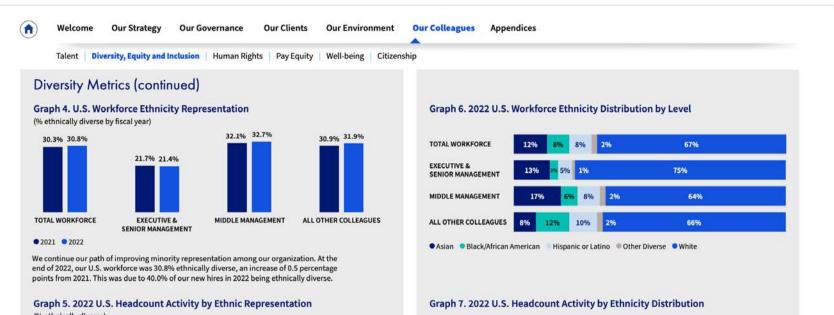

AIG strives to be a diverse organization. As of May 2023, our Board of Directors is 70% diverse with gender parity, and our Executive Leadership Team is 45% diverse.

AIG has an established track-record of increasing transparency with regards to our workforce diversity. We have been reporting on our U.S. workforce composition since 2018 in our EEO-1 report, which is publicly available on our <u>website</u>. 70% of the Board of Directors is diverse<sup>23</sup>

#### (% ethnically diverse)

49 AIG 2022 ESG REPORT

● Asian ● Black/African American ● Hispanic or Latino ● Other Diverse ● White ● Not Disclosed/Specified