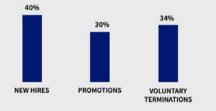

#### (% ethnically diverse)

49 AIG 2022 ESG REPORT

● Asian ● Black/African American ● Hispanic or Latino ● Other Diverse ● White ● Not Disclosed/Specified