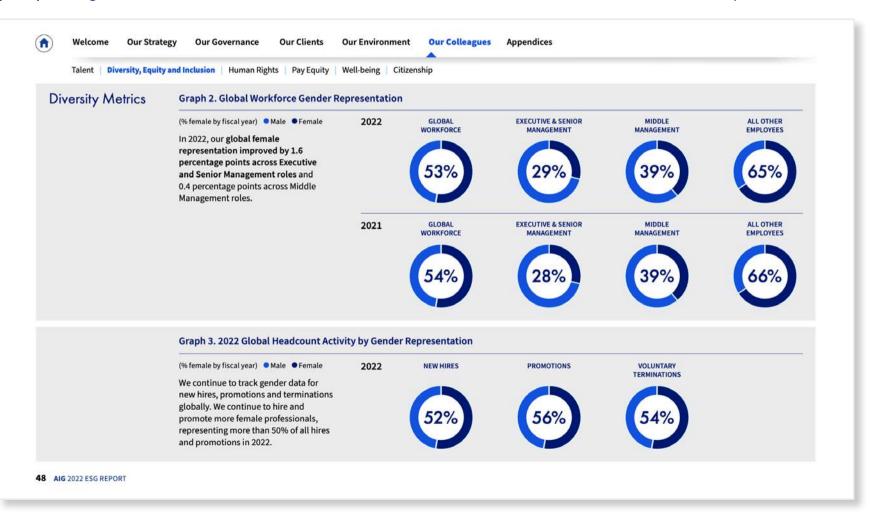

#### **Diverse Representation and Reporting**

By listening to and learning from our stakeholders, AIG has made great progress on our DEI journey—and we know there is more work to be done. We continue to take important steps while also helping to promote DEI in the broader insurance industry and beyond.

AIG strives to be a diverse organization. As of May 2023, our Board of Directors is 70% diverse with gender parity, and our Executive Leadership Team is 45% diverse.

AIG has an established track-record of increasing transparency with regards to our workforce diversity. We have been reporting on our U.S. workforce composition since 2018 in our EEO-1 report, which is publicly available on our <u>website</u>. 70% of the Board of Directors is diverse<sup>23</sup>